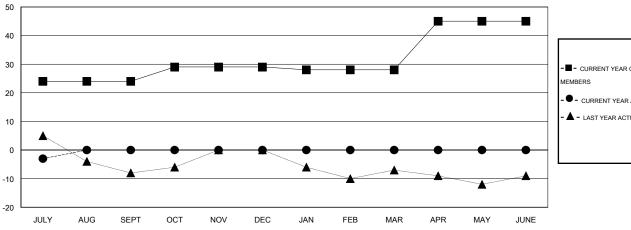

### GOALS AND ACTUAL MEMBERS CUMULATIVE

| <b>-</b> | CURRENT YEAR GOALS FOR NEW |
|----------|----------------------------|
| EMD      | EDC                        |

CURRENT YEAR ACTUAL MEMBERS

- LAST YEAR ACTUAL MEMBERS